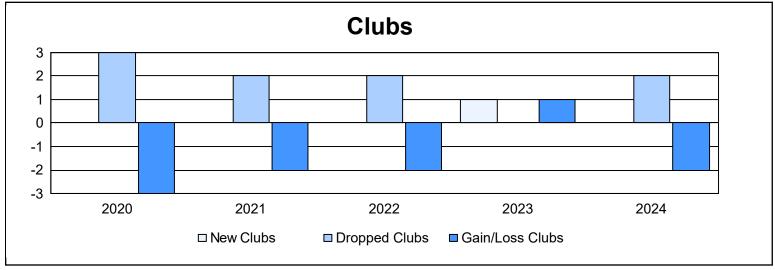

District 20 R1 As of June 2024 Cumulative

| Year      | New<br>Clubs | Dropped<br>Clubs | Gain/<br>Loss<br>Clubs | New<br>Members | Charter<br>Members | Reinstate<br>Members | Transfer<br>Members | Total<br>Member<br>Added | Total<br>Members<br>Dropped | Gain/<br>Loss<br>Members |
|-----------|--------------|------------------|------------------------|----------------|--------------------|----------------------|---------------------|--------------------------|-----------------------------|--------------------------|
| 2019-2020 | 0            | 3                | -3                     | 50             | 0                  | 3                    | 6                   | 59                       | 169                         | -110                     |
| 2020-2021 | 0            | 2                | -2                     | 34             | 2                  | 4                    | 1                   | 41                       | 102                         | -61                      |
| 2021-2022 | 0            | 2                | -2                     | 72             | 0                  | 2                    | 5                   | 79                       | 127                         | -48                      |
| 2022-2023 | 1            | 0                | 1                      | 79             | 26                 | 6                    | 0                   | 111                      | 103                         | 8                        |
| 2023-2024 | 0            | 2                | -2                     | 54             | 3                  | 1                    | 6                   | 64                       | 68                          | -4                       |
| Average   | 0            | 2                | -2                     | 58             | 6                  | 3                    | 4                   | 71                       | 114                         | -43                      |