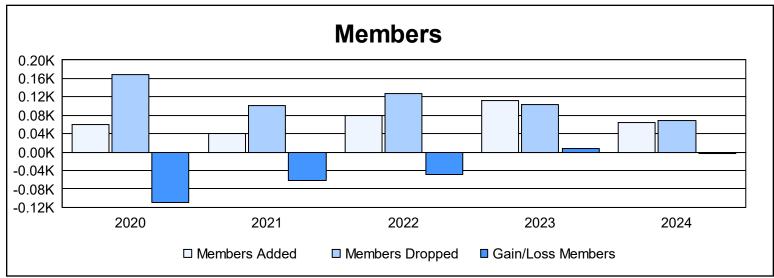

District 20 R1 As of June 2024 Cumulative

| Year      | New<br>Clubs | Dropped<br>Clubs | Gain/<br>Loss<br>Clubs | New<br>Members | Charter<br>Members | Reinstate<br>Members | Transfer<br>Members | Total<br>Member<br>Added | Total<br>Members<br>Dropped | Gain/<br>Loss<br>Members |
|-----------|--------------|------------------|------------------------|----------------|--------------------|----------------------|---------------------|--------------------------|-----------------------------|--------------------------|
| 2019-2020 | 0            | 3                | -3                     | 50             | 0                  | 3                    | 6                   | 59                       | 169                         | -110                     |
| 2020-2021 | 0            | 2                | -2                     | 34             | 2                  | 4                    | 1                   | 41                       | 102                         | -61                      |
| 2021-2022 | 0            | 2                | -2                     | 72             | 0                  | 2                    | 5                   | 79                       | 127                         | -48                      |
| 2022-2023 | 1            | 0                | 1                      | 79             | 26                 | 6                    | 0                   | 111                      | 103                         | 8                        |
| 2023-2024 | 0            | 2                | -2                     | 54             | 3                  | 1                    | 6                   | 64                       | 68                          | -4                       |
| Average   | 0            | 2                | -2                     | 58             | 6                  | 3                    | 4                   | 71                       | 114                         | -43                      |